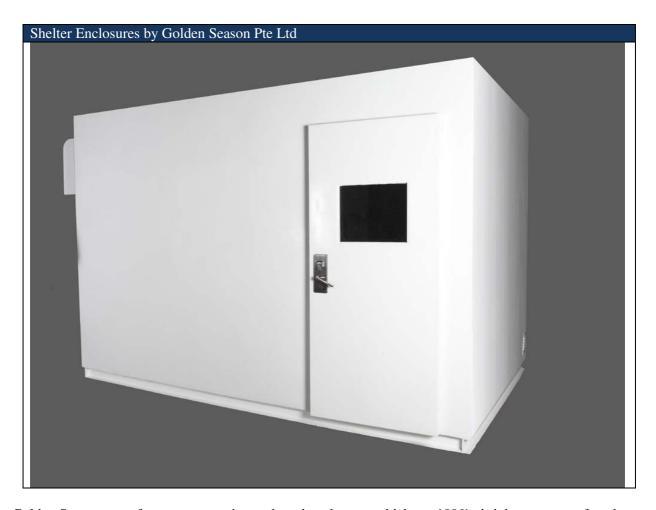

Golden Season manufactures pre-engineered steel enclosures which are 100% airtight, waterproof, and corrosion resistant and maintenance free. These shelters can be built to different sizes according to your requirements.

We can produce insulated or non-insulated shelters, and also professionally retrofit the shelters with electrical fittings to suit different applications. Our engineers are able to handle and affix sensitive equipment to our shelters without compromise to the structure.