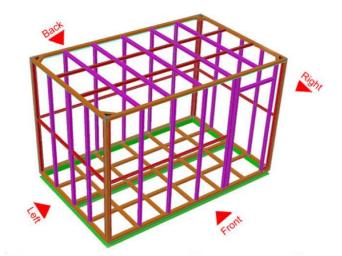

Interior view of shelter enclosure.

**Reinforced Framework of our enclosures:** 

Shelter enclosures by Golden Season are reinforced for extra strength and durability.

Each and every section of our shelters enclosures is supported with ribs, increasing their resistance to strong impacts and blunt trauma.

The ribs also serve to prevent warping of the sheet metals during the welding process.